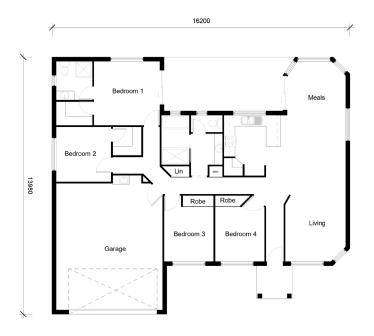

#### Bedrooms

| Bed 1: | 3.5m X 3.6m | Family:  | 3.7m X 3.7m |
|--------|-------------|----------|-------------|
| Bed 2: | 3.0m X 3.0m | Living:  | 4.2m X 3.3m |
| Bed 3: | 2.7m X 3.6m | Meals:   | 3.3m X 3.2m |
| Bed 4: | 2.7m X 3.6m | Kitchen: | 3.1m X 3.3m |
|        |             | Garage:  | 6.9m X 5.8m |
|        |             |          |             |

#### **House Dimensions**

| Floor:        | 180m²             |
|---------------|-------------------|
| Alfresco:     | 20m <sup>2</sup>  |
| Portico:      | $4m^2$            |
| Total Area:   | 204m <sup>2</sup> |
| House Width:  | 16.2m             |
| House Length: | 13.9m             |