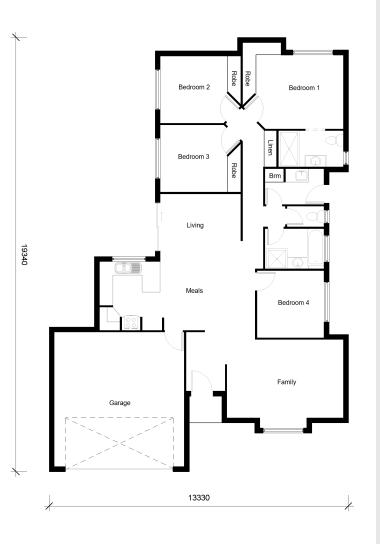

# BANKSIA

### Bedrooms

| Bed 1: | 3.9m X 3.3m |
|--------|-------------|
| Bed 2: | 3.0m X 3.6m |
| Bed 3: | 3.6m X 3.0m |
| Bed 4: | 3.0m X 3.0m |
|        |             |

Family: Living: Meals: Kitchen: Garage:

4.1m X 3.1m 5.2m X 3.5m 4.1m X 3.0m 2.8m X 3.0m 5.8m X 6.0m

**Other Areas** 

#### **House Dimensions**

| Floor:        | 175.5m <sup>2</sup> |
|---------------|---------------------|
| Alfresco:     | N/A                 |
| Portico:      | 1m <sup>2</sup>     |
| Total Area:   | 176.5m <sup>2</sup> |
| House Width:  | 13.3m               |
| House Length: | 19.4m               |