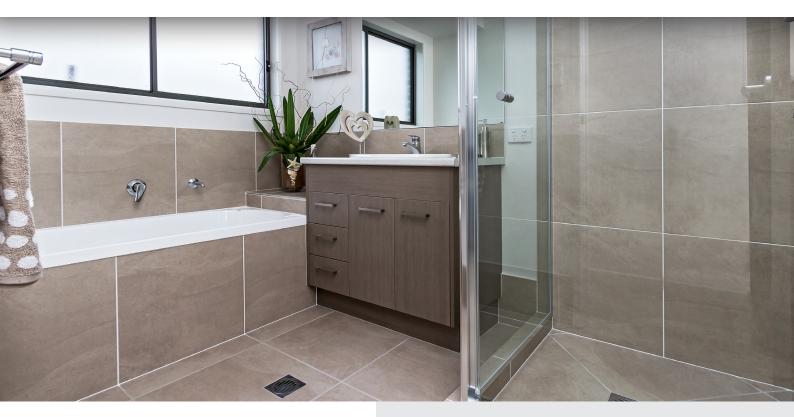

# BANKSIA









### Bedrooms

| Bed 1: | 3.9m X 3.3m |
|--------|-------------|
| Bed 2: | 3.0m X 3.6m |
| Bed 3: | 3.6m X 3.0m |
| Bed 4: | 3.0m X 3.0m |
|        |             |

Family: Living: Meals: Kitchen: Garage:

4.1m X 3.1m 5.2m X 3.5m 4.1m X 3.0m 2.8m X 3.0m 5.8m X 6.0m

**Other Areas** 

#### **House Dimensions**

| Floor:        | 175.5m <sup>2</sup> |
|---------------|---------------------|
| Alfresco:     | N/A                 |
| Portico:      | 1m <sup>2</sup>     |
| Total Area:   | 176.5m <sup>2</sup> |
| House Width:  | 13.3m               |
| House Length: | 19.4m               |

## Murray Griffith 0407 230 367 murray@djroberts.com.au

# djroberts.com.au

Images in this brochure may depict fixtures, finishes and features that are not included in our standard inclusions list. Fo