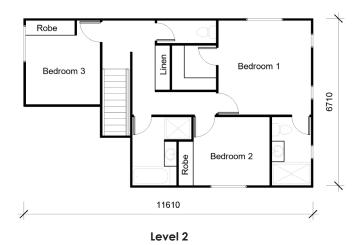

## BONDI 1









Level 1







\_3

3

2

#### **Bedrooms**

# Master:3.8m X 3.74mBed 2:3.07m X 3.77mBed 3:2.46m X 3.7m

#### **Other Areas**

 Living:
 6.81 m X 3.99 m

 Meals:
 3.4m X 2.5m

 Kitchen:
 3.0m X 4.2m

 Garage:
 5.8m X 6.7m

#### **House Dimensions**

 Floor:
 179m²

 Alfresco:
 14m²

 Portico:
 5m²

 Total Area:
 198m²

 House Width:
 8.55m

 House Length:
 19.32m

### Murray Griffith 0407 230 367

murray@djroberts.com.au

## djroberts.com.au

Images in this brochure may depict fixtures, finishes and features that are not included in our standard inclusions list. For detailed house pricing please talk to a sales consultant. Dimensions are approximate, please speak to a consultant.