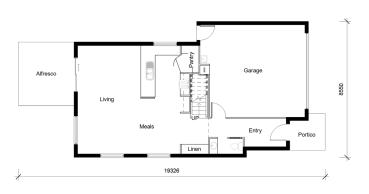

#### **Other Areas**

 Living:
 6.81 m X 3.99 m

 Meals:
 3.4m X 2.5m

 Kitchen:
 3.0m X 4.2m

 Garage:
 5.8m X 6.7m

#### **House Dimensions**

 Floor:
 179m²

 Alfresco:
 14m²

 Portico:
 5m²

 Total Area:
 198m²

 House Width:
 8.55m

 House Length:
 19.32m