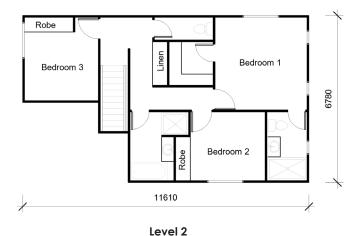

# BONDI 2









Level 1







.3

3

#### **Bedrooms**

Master:3.8m X 3.74mBed 2:3.07m X 3.77mBed 3:2.46m X 3.7m

#### Other Areas

 Living:
 6.46m X 3.59m

 Meals:
 3.9m X 3.13m

 Kitchen:
 3.6m X 4.17m

 Garage:
 5.8m X 6.0m

#### **House Dimensions**

 Floor:
 191m²

 Alfresco:
 12m²

 Portico:
 5m²

 Total Area:
 208m²

 House Width:
 8.55m

 House Length:
 19.31m

### Murray Griffith 0407 230 367

murray@djroberts.com.au

## djroberts.com.au

Images in this brochure may depict fixtures, finishes and features that are not included in our standard inclusions list. For detailed house pricing please talk to a sales consultant. Dimensions are approximate, please speak to a consultant.