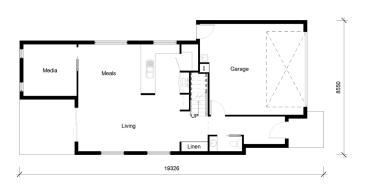

#### Other Areas

 Living:
 6.46m X 3.59m

 Meals:
 3.9m X 3.13m

 Kitchen:
 3.6m X 4.17m

 Garage:
 5.8m X 6.0m

#### **House Dimensions**

 Floor:
 191m²

 Alfresco:
 12m²

 Portico:
 5m²

 Total Area:
 208m²

 House Width:
 8.55m

 House Length:
 19.31m