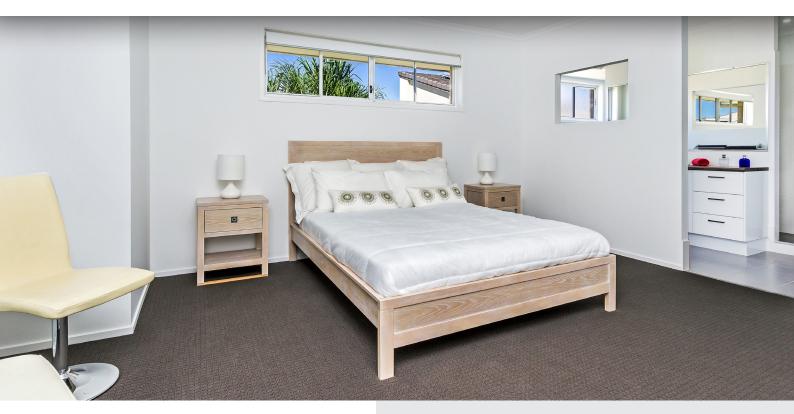

# BONDI 2









Level 1







.3

3

#### **Bedrooms**

Master:3.8m X 3.74mBed 2:3.07m X 3.77mBed 3:2.46m X 3.7m

#### Other Areas

 Living:
 6.46m X 3.59m

 Meals:
 3.9m X 3.13m

 Kitchen:
 3.6m X 4.17m

 Garage:
 5.8m X 6.0m

#### **House Dimensions**

 Floor:
 191m²

 Alfresco:
 12m²

 Portico:
 5m²

 Total Area:
 208m²

 House Width:
 8.55m

 House Length:
 19.31m

### Murray Griffith 0407 230 367

murray@djroberts.com.au

## djroberts.com.au

Images in this brochure may depict fixtures, finishes and features that are not included in our standard inclusions list. For detailed house pricing please talk to a sales consultant. Dimensions are approximate, please speak to a consultant.