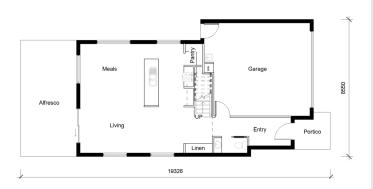

## Other Areas

Master: 3.77m X 3.74m Living: 6.81m X 3.99m 3.34m X 2.8m Bed 2: Meals: 3.48m X 2.5m Bed 3: 2.9m X 3.0m Kitchen: 3.1m X 3.9m Bed 4: 3.5m X 3.41m Garage: 5.8m X 6.0m

#### **House Dimensions**

 Floor:
 199m²

 Alfresco:
 24m²

 Portico:
 5m²

 Total Area:
 228m²

 House Width:
 8.55m

 House Length:
 19.32m