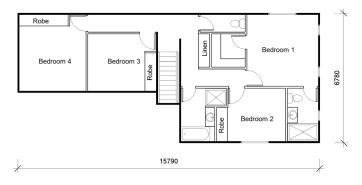

# BONDI 3

Level 2

Level 1

4

**Bedrooms** 

3

## Other Areas

Master: 3.77m X 3.74m Living: 6.81m X 3.99m 3.34m X 2.8m Bed 2: Meals: 3.48m X 2.5m Bed 3: 2.9m X 3.0m Kitchen: 3.1m X 3.9m Bed 4: 3.5m X 3.41m Garage: 5.8m X 6.0m