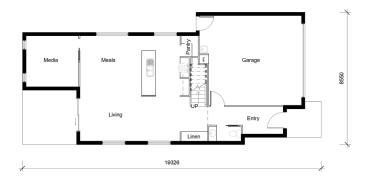

#### Bedrooms

 Master:
 3.77m X 3.74m

 Bed 2:
 3.34m X 2.8m

 Bed 3:
 2.9m X 3.0m

 Bed 4:
 3.5m X 3.41m

n Living: Meals: Kitchen: Garage: 6.81m X 3.99m 3.48m X 2.5m 3.0m X 3.9m 5.8m X 6.0m

**Other Areas** 

#### **House Dimensions**

| Floor:        | 211m <sup>2</sup> |
|---------------|-------------------|
| Alfresco:     | 12m <sup>2</sup>  |
| Portico:      | 5m <sup>2</sup>   |
| Total Area:   | 228m <sup>2</sup> |
| House Width:  | 8.55m             |
| House Length: | 19.32m            |
|               |                   |