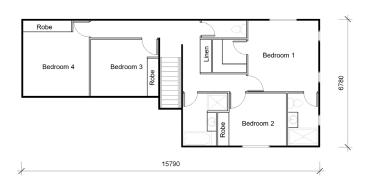

#### Bedrooms

 Master:
 3.77m X 3.74m

 Bed 2:
 3.34m X 2.8m

 Bed 3:
 2.9m X 3.0m

 Bed 4:
 3.5m X 3.41m

n Living: Meals: Kitchen: Garage: 6.81m X 3.99m 3.48m X 2.5m 3.0m X 3.9m 5.8m X 6.0m

**Other Areas** 