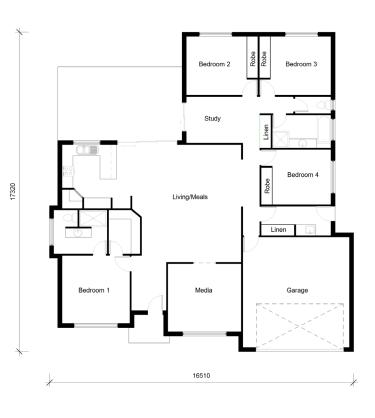

# BRONTE

4

**Bedrooms** 

2

## Other Areas

| Bed 1: | 3.7m X 3.7m | Living/Med | als:6.5m X 5.4m |
|--------|-------------|------------|-----------------|
| Bed 2: | 3.3m X 3.2m | Media:     | 4.0m X 3.7m     |
| Bed 3: | 3.3m X 3.2m | Study:     | 2.5m X 3.0m     |
| Bed 4: | 3.2m X 3.0m | Kitchen:   | 3.0m X 3.4m     |
|        |             | Garage:    | 5.8m X 6.0m     |

#### **House Dimensions**

| Floor:        | 217m <sup>2</sup>   |
|---------------|---------------------|
| Alfresco:     | 27m <sup>2</sup>    |
| Portico:      | 3.4m <sup>2</sup>   |
| Total Area:   | 247.4m <sup>2</sup> |
| House Width:  | 16.5m               |
| House Lenath: | 17.3m               |