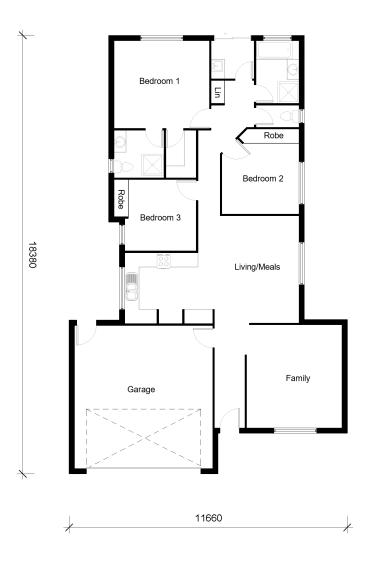

#### Bedrooms

 Bed 1:
 4.0m X 3.6m

 Bed 2:
 3.2m X 3.0m

 Bed 3:
 3.0m X 3.0m

Other Areas

2

| Living/Meals:4.3m X 4.0m |             |  |
|--------------------------|-------------|--|
| Family:                  | 4.5m X 4.2m |  |
| Kitchen:                 | 3.0m X 2.9m |  |
| Garage:                  | 5.8m X 6.0m |  |

## **House Dimensions**

| Floor:        | 161.9m <sup>2</sup> |
|---------------|---------------------|
| Alfresco:     | N/A                 |
| Portico:      | 1m <sup>2</sup>     |
| Total Area:   | 162.9m <sup>2</sup> |
| House Width:  | 11.6m               |
| House Length: | 18.3m               |
|               |                     |