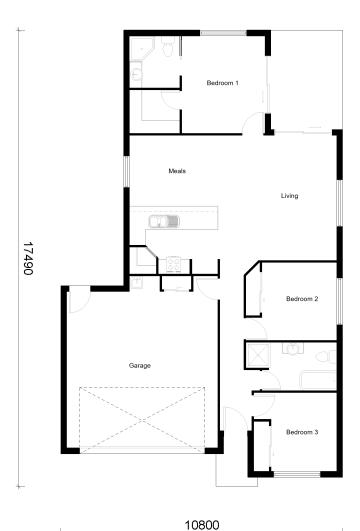

#### **Bedrooms**

# Bed 1: 3.8m X 3.2m Living: 4.8m X 4.6m Bed 2: 3.0m X 3.6m Meals: 2.7m X 3.4m Bed 3: 3.3m X 3.2m Kitchen: 2.6m X 3.4m Garage: 5.8m X 6.0m

#### **House Dimensions**

| Floor:        | 145.3m <sup>2</sup> |
|---------------|---------------------|
| Alfresco:     | 10.8m <sup>2</sup>  |
| Portico:      | 2.3m <sup>2</sup>   |
| Total Area:   | 158.4m <sup>2</sup> |
| House Width:  | 10.8m               |
| House Lenath: | 17.4m               |