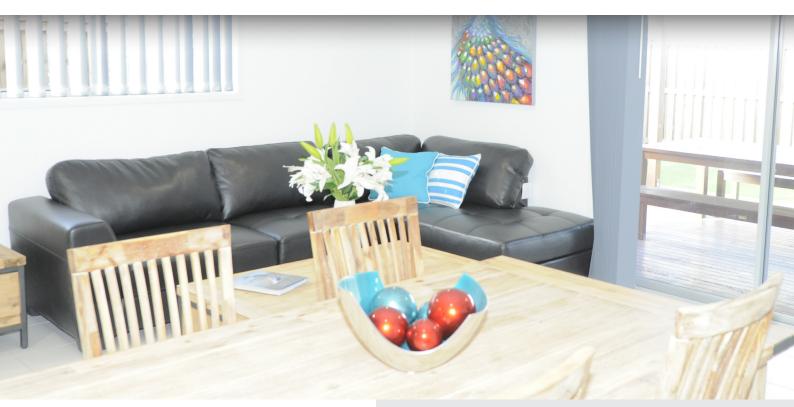

### Bedrooms

 Master:
 3.2m X 3.47m

 Bed 2:
 3.0m X 3.0m

 Bed 3:
 3.0m X 3.9m

 Bed 4:
 3.0m X 2.95m

Living: Media: Kitchen: Garage: 5.47m X 3.47m 3.4m X 4.0m 2.9m X 2.5m 5.8m X 6.6m

2

**Other Areas** 