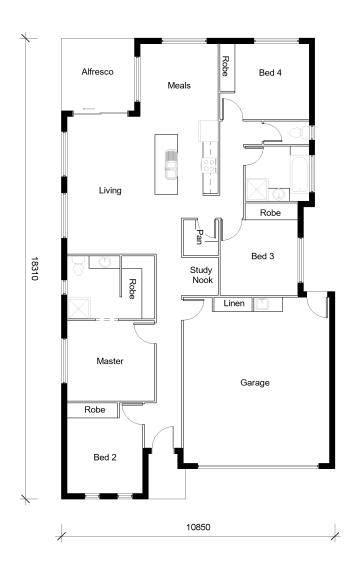

### Bedrooms

 Master:
 3.2m X 3.47m

 Bed 2:
 3.0m X 3.0m

 Bed 3:
 3.0m X 3.9m

 Bed 4:
 3.0m X 2.95m

Living: Media: Kitchen: Garage: 5.47m X 3.47m 3.4m X 4.0m 2.9m X 2.5m 5.8m X 6.6m

2

**Other Areas** 

#### **House Dimensions**

| Floor:        | 171m <sup>2</sup>   |
|---------------|---------------------|
| Alfresco:     | 8.29m <sup>2</sup>  |
| Portico:      | 2.51m <sup>2</sup>  |
| Total Area:   | 181.8m <sup>2</sup> |
| House Width:  | 10.85m              |
| House Length: | 18.310m             |