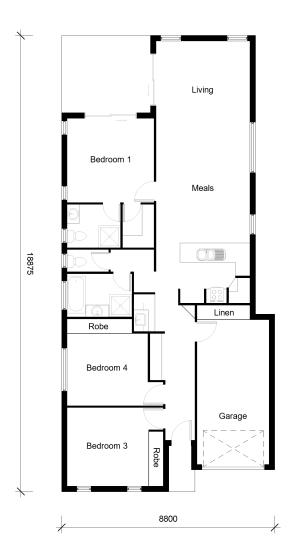

## JASPER 155

.3

**Bedrooms** 

Bed 1:

Bed 2:

Bed 3:

2

#### **House Dimensions**

3.0m X 3.0m

3.2m X 3.3m

3.0m X 3.6m

 Floor:
 148m²

 Alfresco:
 12m²

 Portico:
 3m²

 Total Area:
 155m²

 House Width:
 8.8m

 House Length:
 18.8m