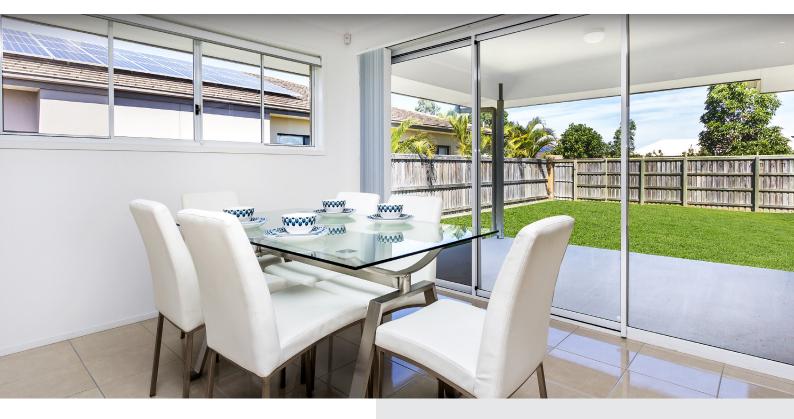

#### Other Areas

Living/Meals:8.3m X 3.8m Kitchen: 2.5m X 2.8m Garage: 3.0m X 3.6m