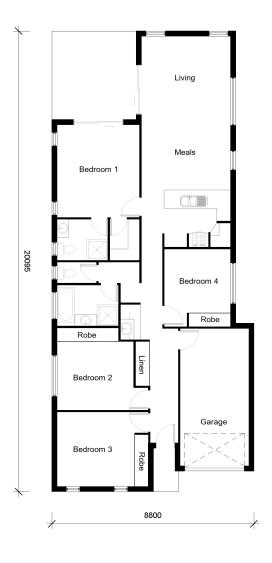

## JASPER 165

2

## **Bedrooms**

Bed 1: 4.0m X 3.6m 3.0m X 3.0m Bed 2: Bed 3: 3.2m X 3.3m Bed 4: 2.8m X 2.8m

F

**Other Areas** 

Living/Meals:3.8m X 6.7m Kitchen: 2.5m X 2.8m 3.0m X 3.6m Garage:

## **House Dimensions**

| loor:         | 148m <sup>2</sup> |
|---------------|-------------------|
| Alfresco:     | 14m <sup>2</sup>  |
| Portico:      | 3m <sup>2</sup>   |
| iotal Area:   | 165m <sup>2</sup> |
| louse Width:  | 8.8m              |
| louse Length: | 20.1m             |
|               |                   |