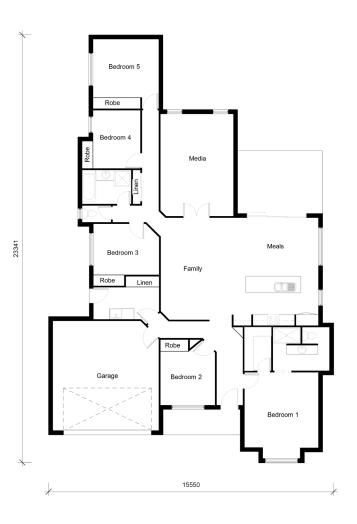

## **Bedrooms**

| Bed 1: | 4.1m X 4.0m |
|--------|-------------|
| Bed 2: | 3.2m X 2.6m |
| Bed 3: | 2.8m X 3.6m |
| Bed 4: | 3.6m X 3.0m |
| Bed 5: | 3.8m X 3.6m |

## **Other Areas**

2

| Media:   | 5.6m X 4.0m |
|----------|-------------|
| Family:  | 5.5m X 4.5m |
| Meals:   | 3.2m X 4.9m |
| Kitchen: | 2.7m X 4.7m |

# **House Dimensions**

| Floor:        | 234.0m <sup>2</sup> |
|---------------|---------------------|
| Alfresco:     | 16.2m <sup>2</sup>  |
| Portico:      | 6.0m <sup>2</sup>   |
| Total Area:   | 256.2m <sup>2</sup> |
| House Width:  | 15.5m               |
| House Length: | 23.3m               |
|               |                     |