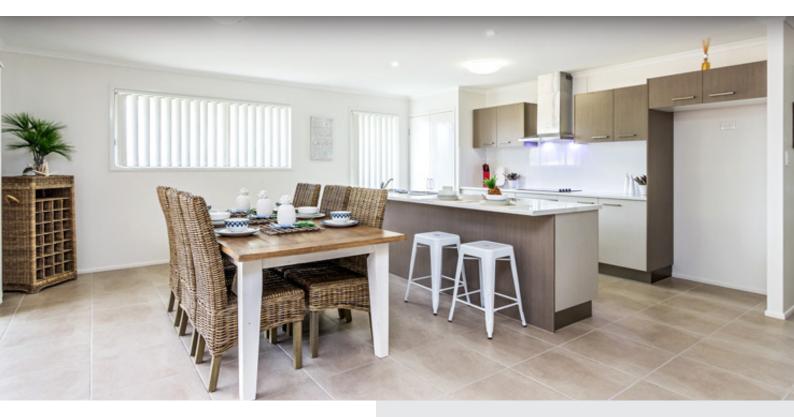

## **Other Areas**

2

| Media:   | 5.6m X 4.0m |
|----------|-------------|
| Family:  | 5.5m X 4.5m |
| Meals:   | 3.2m X 4.9m |
| Kitchen: | 2.7m X 4.7m |