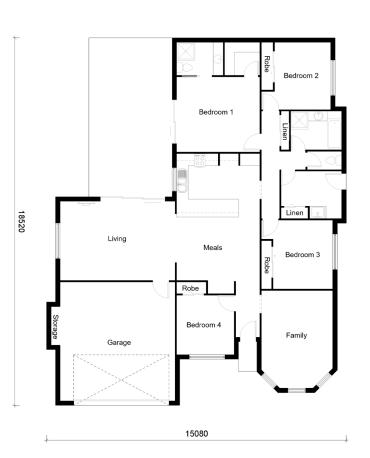

### Bedrooms

| Bed 1: | 3.8m X 4.2m |
|--------|-------------|
| Bed 2: | 3.4m X 3.6m |
| Bed 3: | 3.4m X 3.6m |
| Bed 4: | 2.9m X 3.0m |
|        |             |

Family: Living: Meals: Kitchen: Garage:

4.0m X 5.7m 5.0m X 3.6m 4.2m X 3.2m 3.2m X 4.0m 6.0m X 5.8m

2

**Other Areas** 

#### **House Dimensions**

| Floor:                | 205.0m <sup>2</sup><br>34.0m <sup>2</sup> |
|-----------------------|-------------------------------------------|
| Alfresco:<br>Portico: | 2.0m <sup>2</sup>                         |
| Total Area:           | 241.0m <sup>2</sup>                       |
| House Width:          | 15.0m                                     |
| House Length:         | 18.2m                                     |
|                       |                                           |