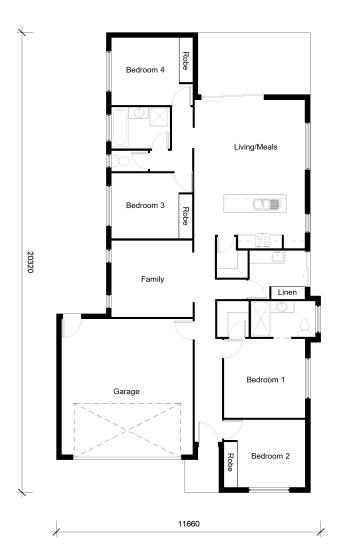

# MOFFAT 2

4

**Bedrooms** 

2

## Other Areas

| Bed 1: | 3.5m X 3.6m | Family:                  | 3.4m X 3.6m |
|--------|-------------|--------------------------|-------------|
| Bed 2: | 2.9m X 3.6m | Living/Meals:4.9m X 4.1m |             |
| Bed 3: | 3.0m X 3.6m | Kitchen:                 | 2.4m X 3.5m |
| Bed 4: | 3.0m X 3.6m | Garage:                  | 5.8m X 6.0m |

#### **House Dimensions**

| Floor:        | 176.0m <sup>2</sup> |
|---------------|---------------------|
| Alfresco:     | 13.0m <sup>2</sup>  |
| Portico:      | 3.0m <sup>2</sup>   |
| Total Area:   | 192.0m <sup>2</sup> |
| House Width:  | 11.6m               |
| House Lenath: | 20.3m               |