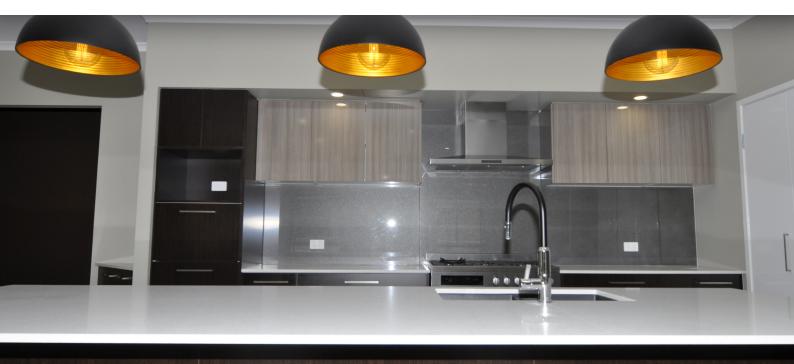

#### Other Areas

 Bed 1:
 3.5m X 3.6m
 Family:
 3.3m X 3.2m

 Bed 2:
 3.3m X 3.6m
 Living/Meals: 4.6m X 4.5m

 Bed 3:
 3.0m X 3.6m
 Kitchen:
 3.2m X 2.5m

 Bed 4:
 3.0m X 3.6m
 Garage:
 5.7m X 6.0m