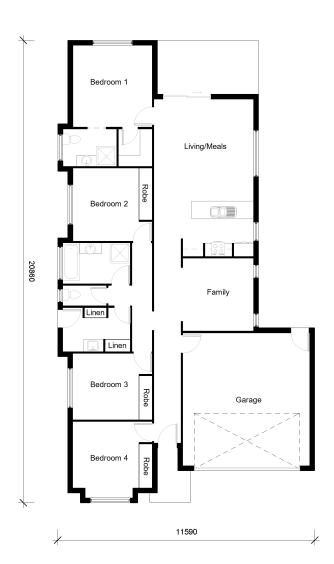

# MOFFAT

4

**Bedrooms** 

2

#### Other Areas

 Bed 1:
 3.5m X 3.6m
 Family:
 3.3m X 3.2m

 Bed 2:
 3.3m X 3.6m
 Living/Meals: 4.6m X 4.5m

 Bed 3:
 3.0m X 3.6m
 Kitchen:
 3.2m X 2.5m

 Bed 4:
 3.0m X 3.6m
 Garage:
 5.7m X 6.0m

#### **House Dimensions**

 Floor:
 180.0m²

 Alfresco:
 10.0m²

 Portico:
 2.4m²

 Total Area:
 192.4m²

 House Width:
 11.6m

 House Length:
 20.8m