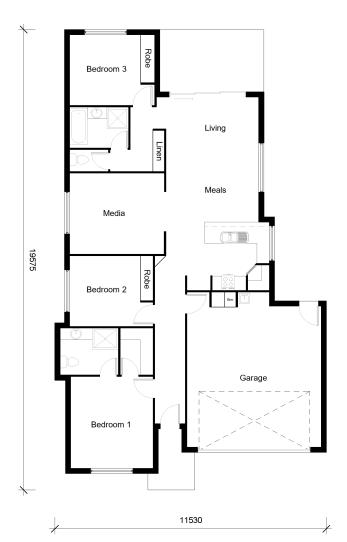

# ORCHARD

\_3

**Bedrooms** 

2

#### Other Areas

 Bed 1:
 3.9m X 3.6m
 Living/Meals:5.3m X 4.4m

 Bed 2:
 3.0m X 3.6m
 Media:
 3.4m X 4.0m

 Bed 3:
 3.0m X 3.6m
 Kitchen:
 2.9m X 3.5m

 Garage:
 5.8m X 6.0m

#### **House Dimensions**

 Floor:
 163m²

 Alfresco:
 11.7m²

 Portico:
 4m²

 Total Area:
 178.7m²

 House Width:
 11.575m

 House Length:
 19.530m