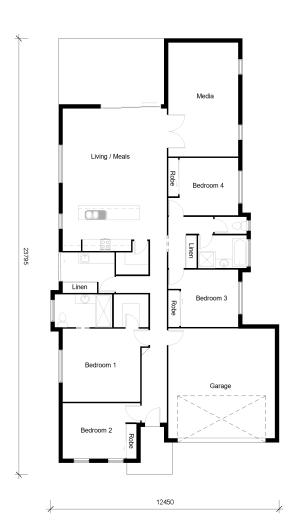

## PARKWOOD 240

**Other Areas** 

4

**Bedrooms** 

Bed 1:

Bed 2: Bed 3:

Bed 4:

2

# 4.0m X 4.0m Media: 3.8m X 6.2m 4.0m X 3.0m Living/Meals:5.2m X 5.2m 3.1m X 3.8m Kitchen: 2.5m X 4.0m 3.1m X 3.8m Garage: 6.0m X 5.8m

#### **House Dimensions**

| Floor:        | 215.5m <sup>2</sup> |
|---------------|---------------------|
| Alfresco:     | 20.0m <sup>2</sup>  |
| Portico:      | 5.0m <sup>2</sup>   |
| Total Area:   | 240.5m <sup>2</sup> |
| House Width:  | 12.4m               |
| House Length: | 24.1m               |