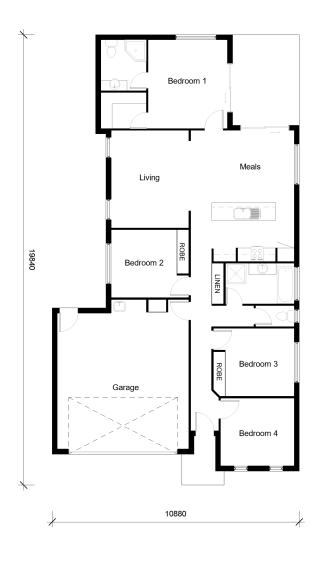

#### Bedrooms

 Bed 1:
 3.6m X 3.3m

 Bed 2:
 3.0m X 3.4m

 Bed 3:
 3.0m X 3.5m

 Bed 4:
 3.0m X 3.2m

Living: Meals: Kitchen: Garage: 4.3m X 3.5m 3.1m X 4.5m 3.5m X 2.6m 5.8m X 6.0m

**Other Areas** 

#### **House Dimensions**

| Floor:        | 162m <sup>2</sup>   |
|---------------|---------------------|
| Alfresco:     | 10.0m <sup>2</sup>  |
| Portico:      | 3.0m <sup>2</sup>   |
| Total Area:   | 175.0m <sup>2</sup> |
| House Width:  | 10.8m               |
| House Length: | 19.5m               |
|               |                     |