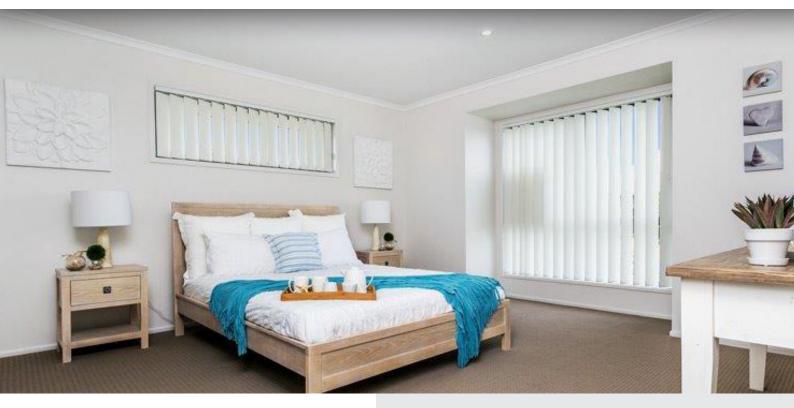

# ROSEWOOD









#### **Bedrooms**

 Bed 1:
 4.7m X 4.7m

 Bed 2:
 3.0m X 3.6m

 Bed 3:
 3.0m X 3.6m

 Bed 4:
 3.0m X 3.6m

Living: Meals: Kitchen: Garage: 4.7m X 5.0m 3.0m X 5.0m 2.7m X 3.7m 6.0m X 5.8m

**Other Areas** 

#### **House Dimensions**

| Floor:<br>Alfresco: | 192.9m²<br>16m²     |
|---------------------|---------------------|
| Portico:            | 4m <sup>2</sup>     |
| Total Area:         | 212.9m <sup>2</sup> |
| House Width:        | 11.6m               |
| House Length:       | 21.4m               |

### Murray Griffith 0407 230 367 murray@djroberts.com.au

## djroberts.com.au

Images in this brochure may depict fixtures, finishes and features that are not included in our standard inclusions list. For detailed house pricing please talk to a sales consultant. Dimensions are approx