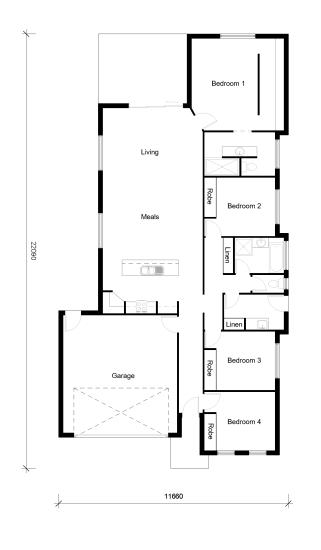

#### **Bedrooms**

 Bed 1:
 4.7m X 4.7m

 Bed 2:
 3.0m X 3.6m

 Bed 3:
 3.0m X 3.6m

 Bed 4:
 3.0m X 3.6m

Living: Meals: Kitchen: Garage: 4.7m X 5.0m 3.0m X 5.0m 2.7m X 3.7m 6.0m X 5.8m

**Other Areas** 

#### **House Dimensions**

| Floor:<br>Alfresco: | 192.9m²<br>16m²     |
|---------------------|---------------------|
| Portico:            | 4m <sup>2</sup>     |
| Total Area:         | 212.9m <sup>2</sup> |
| House Width:        | 11.6m               |
| House Length:       | 21.4m               |