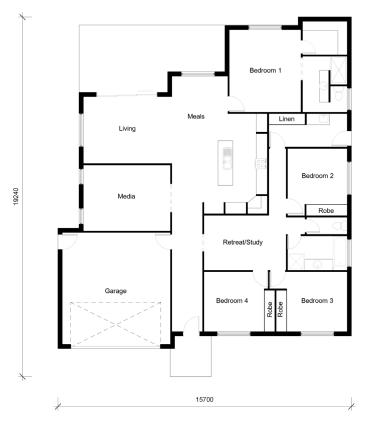

#### Bedrooms

| Bed 1: | 4.4m X 3.8m |
|--------|-------------|
| Bed 2: | 3.2m X 3.6m |
| Bed 3: | 3.2m X 3.2m |
| Bed 4: | 3.2m X 3.2m |
|        |             |

Media: Living: Study: Meals: Kitchen:

| ; | 3.5m X 4.6m |
|---|-------------|
|   | 3.6m X 4.7m |
|   | 2.9m X 4.4m |
|   | 3.4m X 3.0m |
| ; | 3.4m X 5.3m |

**Other Areas** 

### **House Dimensions**

| Floor:        | 230.0m <sup>2</sup> |
|---------------|---------------------|
| Alfresco:     | 25.0m <sup>2</sup>  |
| Portico:      | 4.9m <sup>2</sup>   |
| Total Area:   | 259.9m <sup>2</sup> |
| House Width:  | 15.7m               |
| House Length: | 19.2m               |