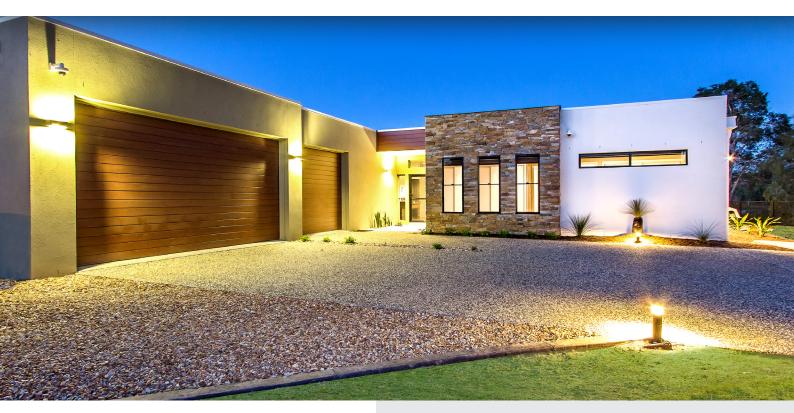

# SUNRISE







#### Bedrooms

| Bed 1: | 4.4m X 3.8m |
|--------|-------------|
| Bed 2: | 3.2m X 3.6m |
| Bed 3: | 3.2m X 3.2m |
| Bed 4: | 3.2m X 3.2m |
|        |             |

Media: Living: Study: Meals: Kitchen:

| ; | 3.5m X 4.6m |
|---|-------------|
|   | 3.6m X 4.7m |
|   | 2.9m X 4.4m |
|   | 3.4m X 3.0m |
| ; | 3.4m X 5.3m |

**Other Areas** 

### **House Dimensions**

| Floor:        | 230.0m <sup>2</sup> |
|---------------|---------------------|
| Alfresco:     | 25.0m <sup>2</sup>  |
| Portico:      | 4.9m <sup>2</sup>   |
| Total Area:   | 259.9m <sup>2</sup> |
| House Width:  | 15.7m               |
| House Length: | 19.2m               |

#### Murray Griffith 0407 230 367 murray@djroberts.com.au

## djroberts.com.au

Images in this brochure may depict fixtures, finishes and feature