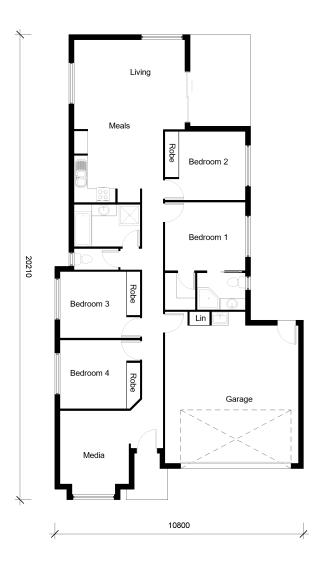

#### Other Areas

| Bed 1: 3.7m X 3.5m | Family:  | 4.3m X 5.3m |
|--------------------|----------|-------------|
| Bed 2: 3.0m X 3.9m | Meals:   | 2.9m X 3.0m |
| Bed 3: 3.0m X 3.4m | Kitchen: | 2.4m X 3.4m |
| Bed 4: 3.0m X 3.4m | Garage:  | 5.8m X 6.0m |

#### **House Dimensions**

| Floor:        | 166m <sup>2</sup> |
|---------------|-------------------|
| Alfresco:     | 11m²              |
| Portico:      | 3m <sup>2</sup>   |
| Total Area:   | 180m <sup>2</sup> |
| House Width:  | 10.8m             |
| House Length: | 20.0m             |