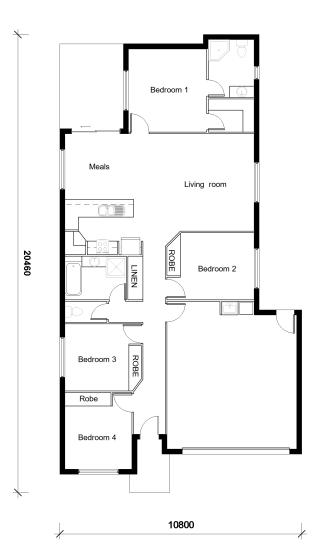

### Bed 1: 3.7m X 3.5m Family: 4.3m X 5.3m 3.0m X 3.9m 2.9m X 3.0m Bed 2: Meals: Bed 3: 3.0m X 3.4m 2.4m X 3.4m Kitchen: Bed 4: 3.0m X 3.4m Garage: 5.8m X 6.0m

### **House Dimensions**

| Floor:        | 166m <sup>2</sup> |
|---------------|-------------------|
| Alfresco:     | 11m²              |
| Portico:      | $3m^2$            |
| Total Area:   | 180m <sup>2</sup> |
| House Width:  | 10.8m             |
| House Length: | 20.0m             |