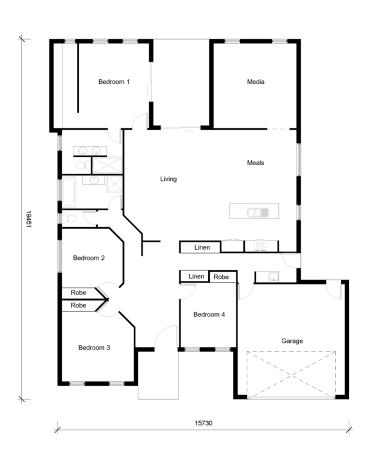

#### **Bedrooms**

#### 4.6m X 3.8m Bed 1: Media: 4.6m X 4.5m 4.0m X 3.3m 5.3m X 5.3m Bed 2: Living: Bed 3: 3.9m X 3.8m Meals: 3.3m X 4.0m Bed 4: 4.2m X 3.0m Kitchen: 4.0m X 2.6m Garage: 5.8m X 6.0m

#### **House Dimensions**

| Floor:        | 244.0m <sup>2</sup> |
|---------------|---------------------|
| Alfresco:     | 14.0m <sup>2</sup>  |
| Portico:      | 5.0m <sup>2</sup>   |
| Total Area:   | 263.0m <sup>2</sup> |
| House Width:  | 16.1m               |
| House Length: | 19.4m               |